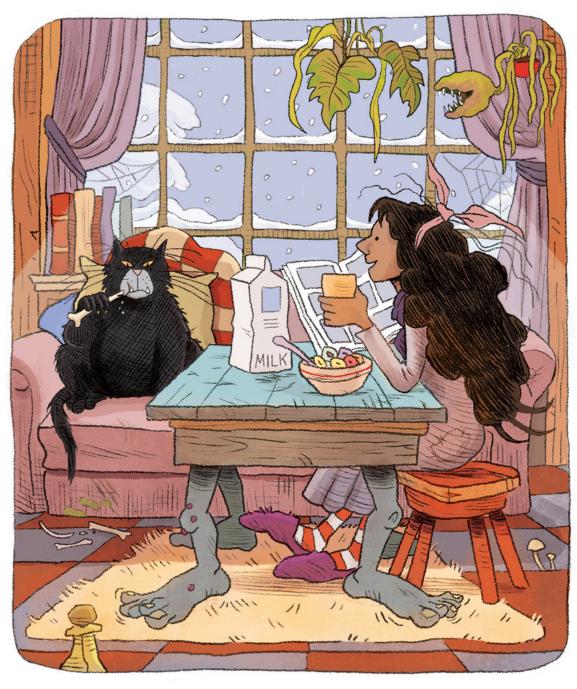

## Find the listed objects in the illustration below!

• Venus Fly Trap

Striped Socks

• Bone

• Spiderweb

• Mushroom

- Cereal
- Plant
- Books