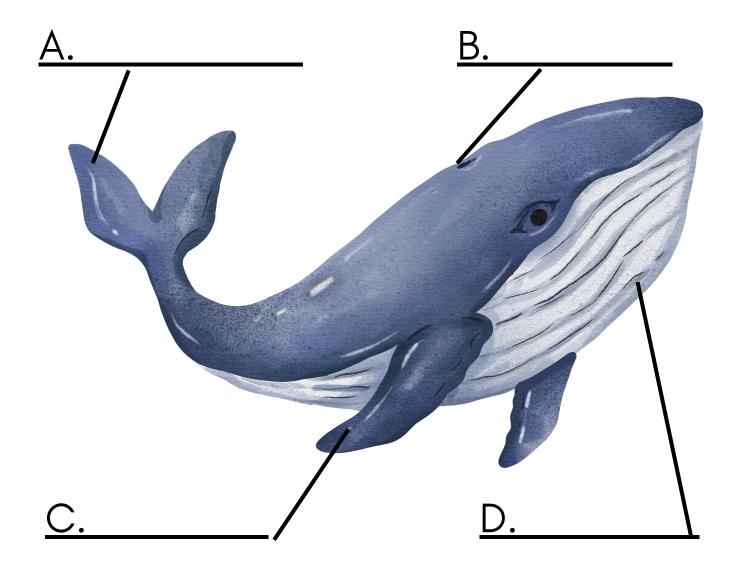

## Do You Know the Whale?

Label the parts of a whale below!

**VICE B. BLOWHOLE C. FLIPPER D. THROAT PLEATS** 