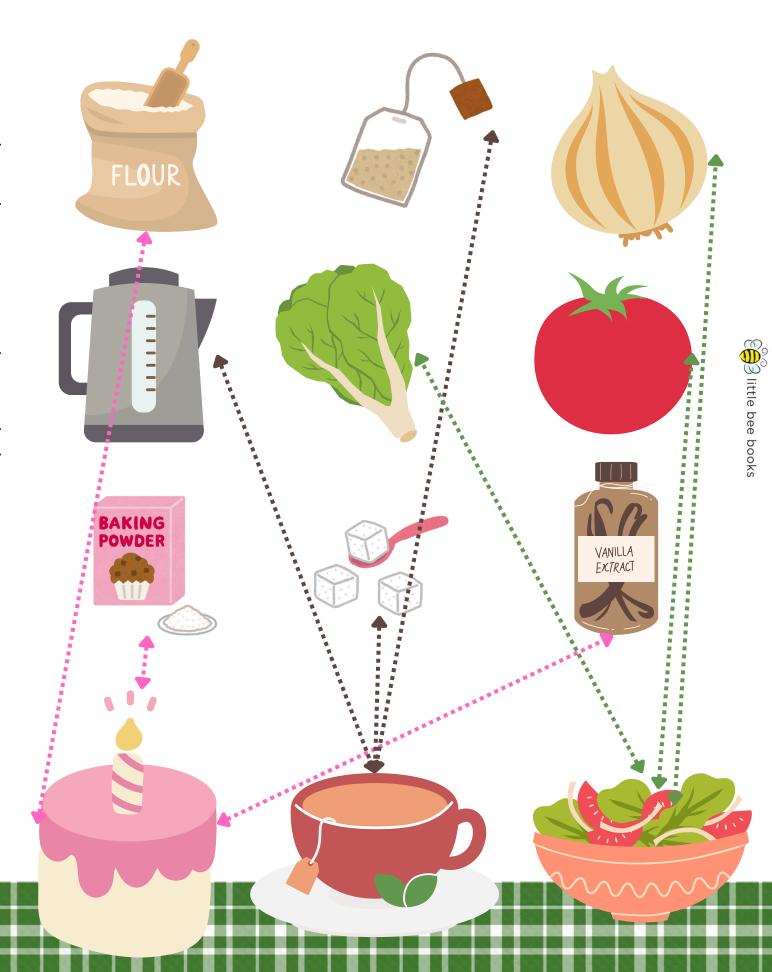

## Help Patrick with his cooking by matching the ingredients with the right dish!

## **Answer Key**