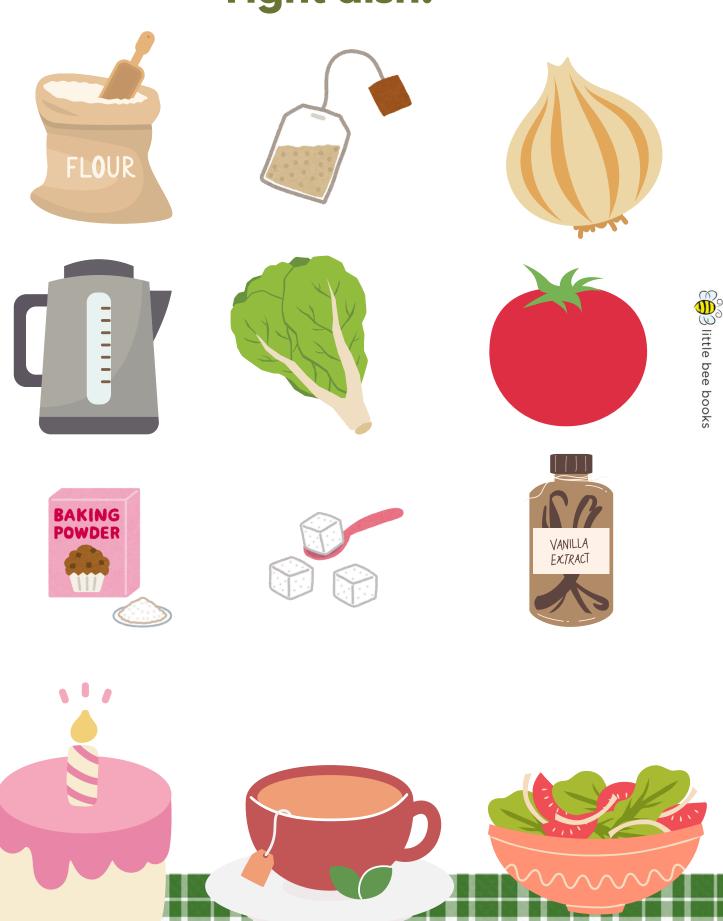

## Help Patrick with his cooking by matching the ingredients with the right dish!