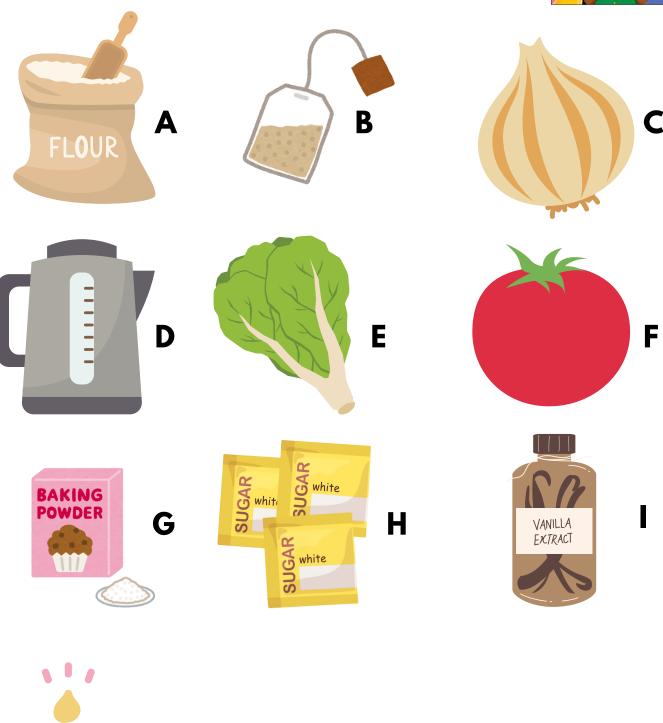

## Help Patrick with his cooking by matching the ingredients with the right dish!