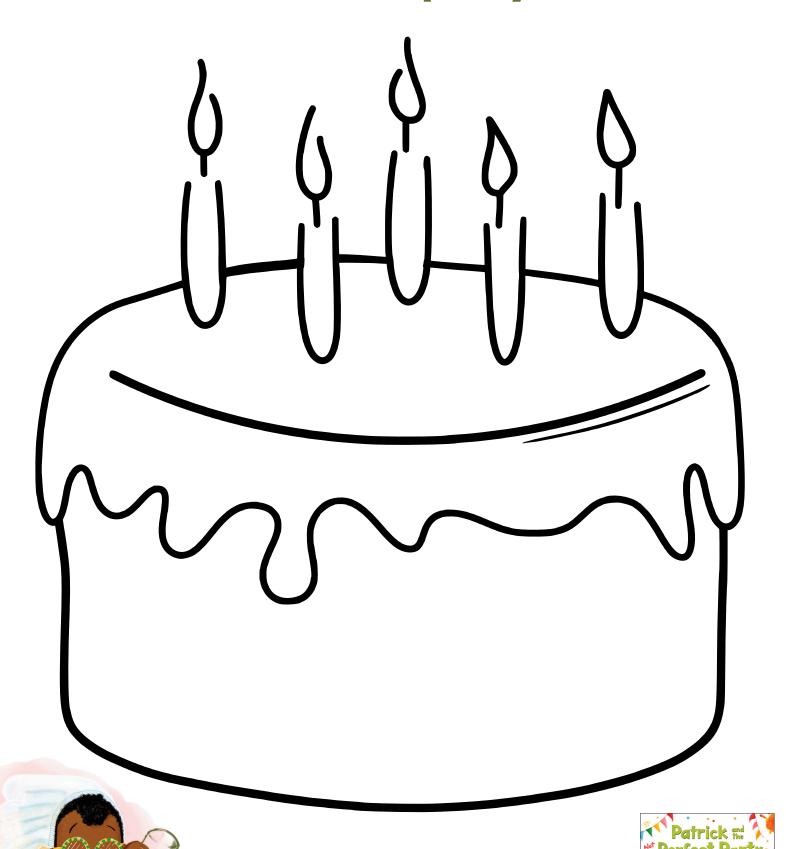

## Can you decorate Patrick's birthday cake before the party starts?





## Help Patrick with his cooking by matching the ingredients with the right dish!











## Patrick and the Not So Perfect Party Word Fill



| Patrick's recipe requires two cups of     |
|-------------------------------------------|
| Noun                                      |
| and a spoonful of Once together           |
| the next step is to it together. When the |
| is formed, pour the mixture into a        |
| Place into the oven for                   |
| Unit of Time at degrees. Afterwards,      |
| serve the dish alongside to               |
| share with your friends and When          |
| everybody gives it a try, they'll shout   |
| this is so Adjective !                    |

little bee books | littlebeebooks.com