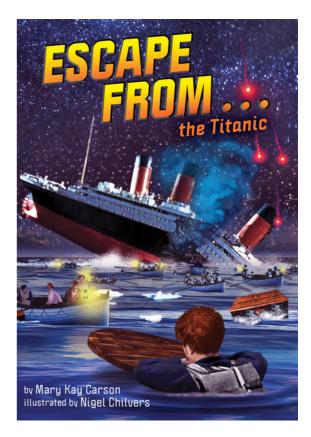

## Discussion Questions

1) How were Irish
Immigrants treated
unfairly during this time
period?



- 2) Why did people think that the Titanic was unsinkable?
- 3) What was the cause of the Titanic sinking?
- 4) In your opinion, do you think this disaster could have been prevented?
- 5) Why do you think women and children were prioritized in the evacuation?
- 6) What was something you were surprised to learn about the Titanic?

Don't forget to read the rest of the Escape From... Series!









## Letters from Sea

## Label the Parts of the Titanic little bee books

Second Class Dining Hall

Third Class Lounge

Second Class Cabins

Library

Wireless Room

First Class Staterooms

Swimming Pool

Second Class Deck

Kitchen

Crow's Nest

Mail Room

Captain's Bridge

## Second Class Dining Hall Second Class Dining Hall Third Class Lounge Library Second Class Cabins Second Class Deck Answer