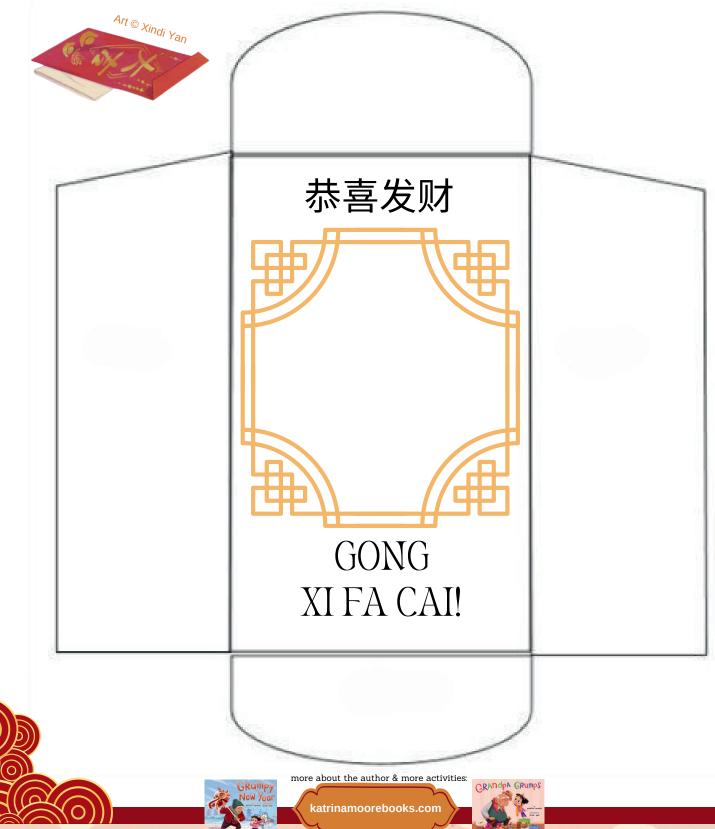

# Make Your Own New Year < Lucky Envelope

little bee books

#### (Mandarin) HOW TO USE:

- 1. Print this design.
- 2. Cut along the solid lines.
- 3. Fold along the dotted lines.
- 4. Paste overlapping parts on the side and bottom, leaving the top open.
- 5. Put money, lucky coins, or write a special New Year Wish on a notecard to place inside the envelope!

# Make Your Own New Year < Lucky Envelope

#### (Cantonese) HOW TO USE:

- 1. Print this design.
- 2.Cut along the solid lines.
- 3. Fold along the dotted lines.
- 4. Paste overlapping parts on the side and bottom, leaving the top open.
- 5. Put money, lucky coins,or write a special New Year Wish on a notecard to place inside the envelope!