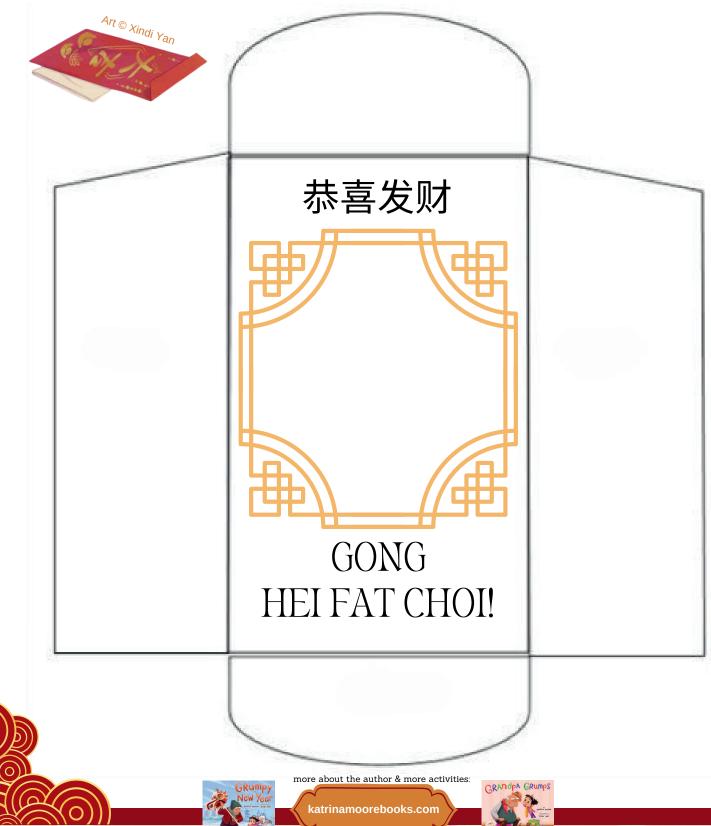

#### (Mandarin) HOW TO USE:

1. Print this design **on red paper**.

- 2.Cut along the perimeter.
- 3. Fold the sides Into the back, and the bottom up towards the back.4. Paste overlapping parts on the side and bottom, leaving the top
  - open.

5. Put money, lucky coins, or write a special New Year Wish on a notecard to place inside the envelope!