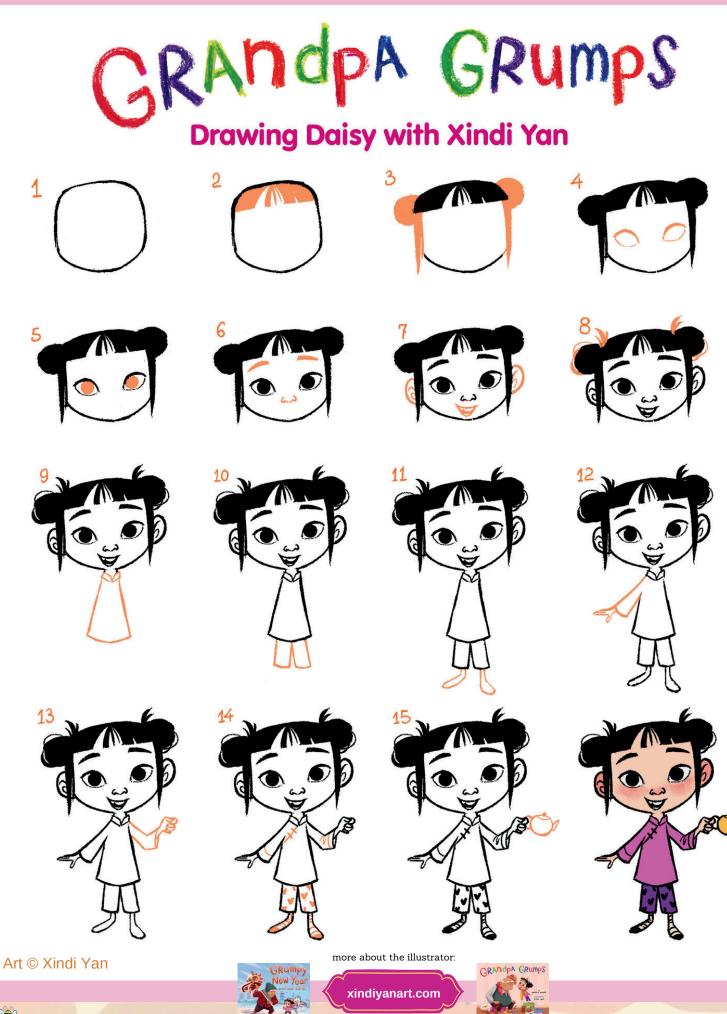

s

katrinamoorebooks.com





more about the author & more activities:

GRAN dpA GRumps

Permission to reproduce and distribute this page has been granted by the copyright holder, Little Bee Books. All rights reserved

katrinamoorebooks.cor

GRUMPY

New Year

803



Name:

Date:



# Me & My Special Family

Who is someone in your family that you like to spend time with? What do you like to do together? Is there a special activity you do? Why is that person special to you?

## Draw and write your response below.

# Someone in my family who I like to spend time

## with is

803

more about the author & more activities:



Permission to reproduce and distribute this page has been granted by the copyright holder, Little Bee Books. All rights reserved.

katrinamoorebooks.cor

GRUMPY

New Yeal



Ee3 little bee books