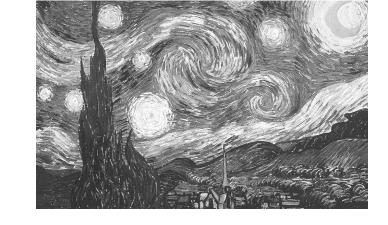

## **Fine Art Memory**

Cut out the cards below and use them to play memory.

Don't forget the black and white version is the match for the same painting in color!

Which do you like better? The black and white versions or color?