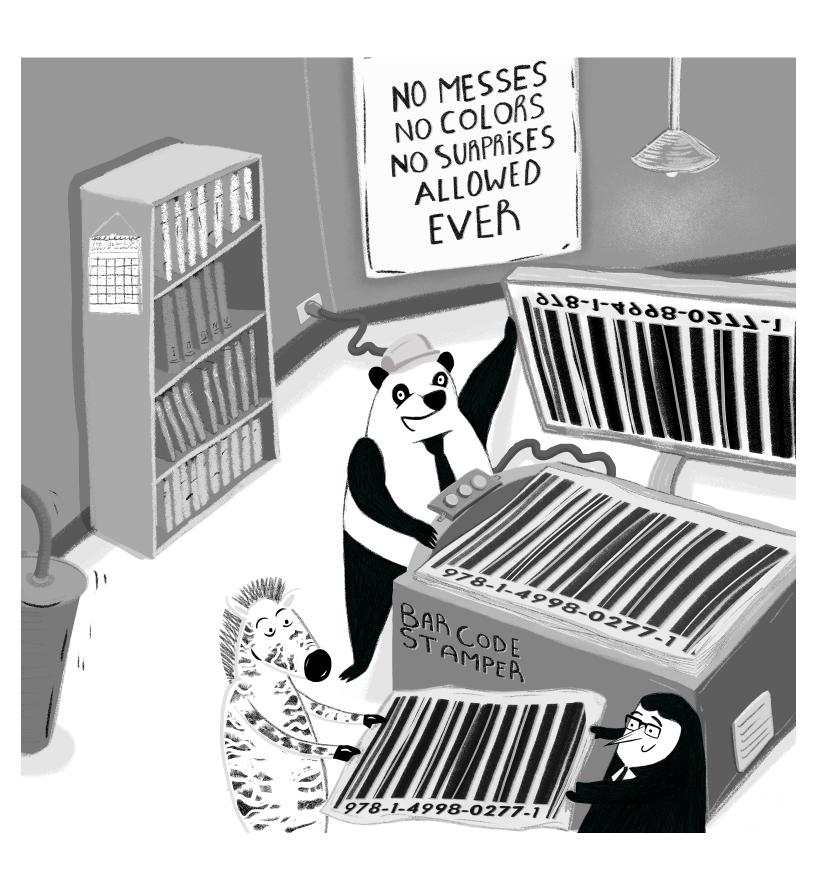

#### Add color to the barcode room!

In *The Black and White Factory*, color first seeps onto a barcode. Which color would you choose to add to the barcode room?