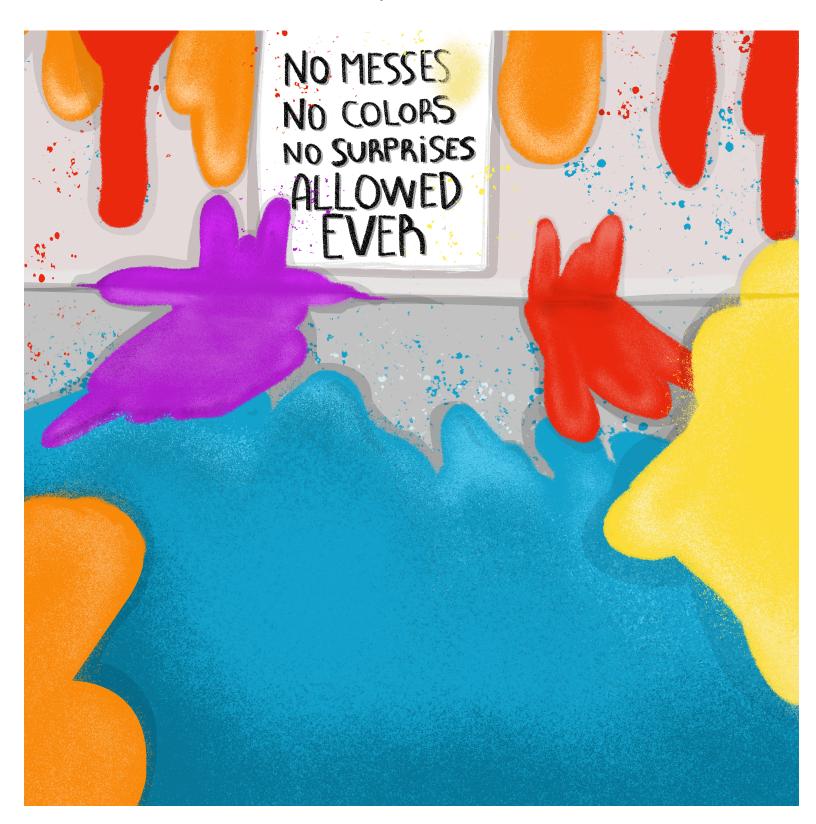

#### Who Made the Mess?

In *The Black and White Factory,* a huge colorful mess get made! Draw in the culprits who created it!