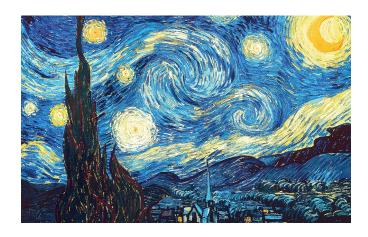

## **Fine Art Memory**

Cut out the cards below and use them to play memory.

Don't forget the black and white version is the match for the same painting in color!

Which do you like better? The black and white versions or color?