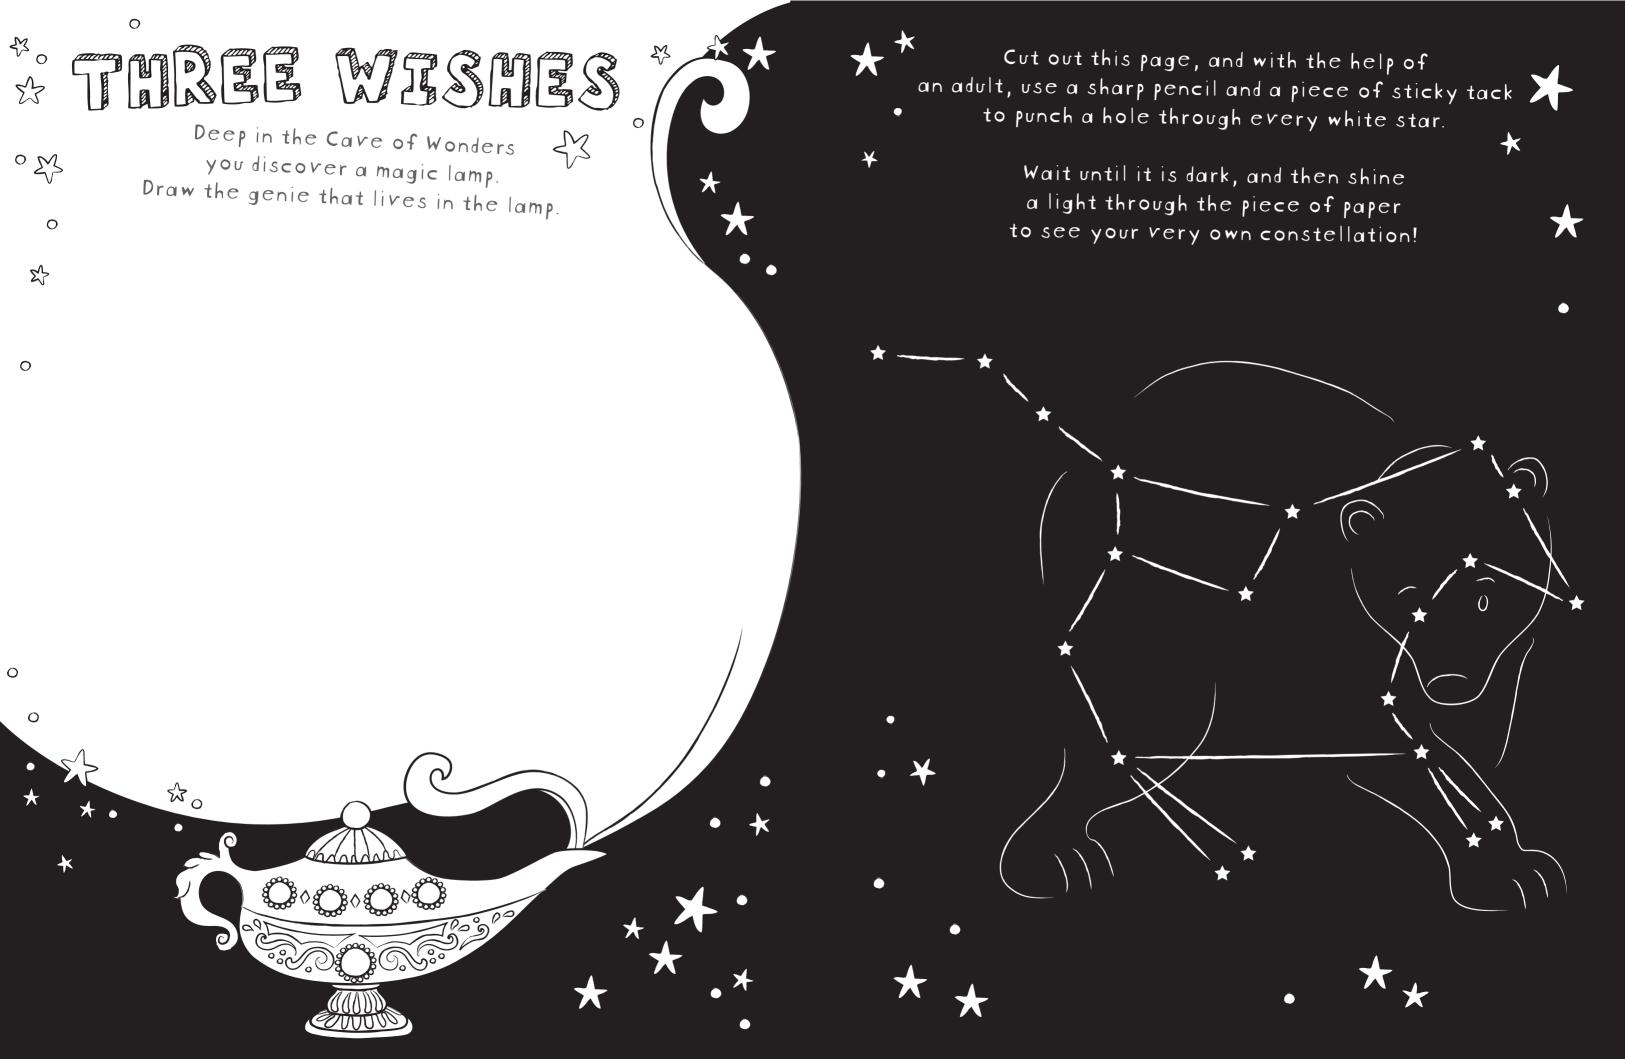

Add stickers and designs to create your own monster mask!





For extra fun, carefully cut out the mask and add a hole on the left and right sides. Ask an adult to help you thread some string through each hole, and tie a knot to secure it around your head. Make sure the string is not too tight around your head or neck!

## MONSTER





## © Robot doodle Complete these robots, and then on the next page design your own robot mask. 000



For extra fun, carefully cut out the mask and add a hole on the left and right sides. Ask an adult to help you thread some string through each hole and tie a knot to secure around your head. Make sure the string is not too tight around your head or neck!







## MARIA ADASTINE

These aliens have moved to planet Earth. Can you spot them all in this apartment block? Use highlighters to make them stand out!



































## Wacafion on



Imagine that you went to Venus. Doodle where you would stay.