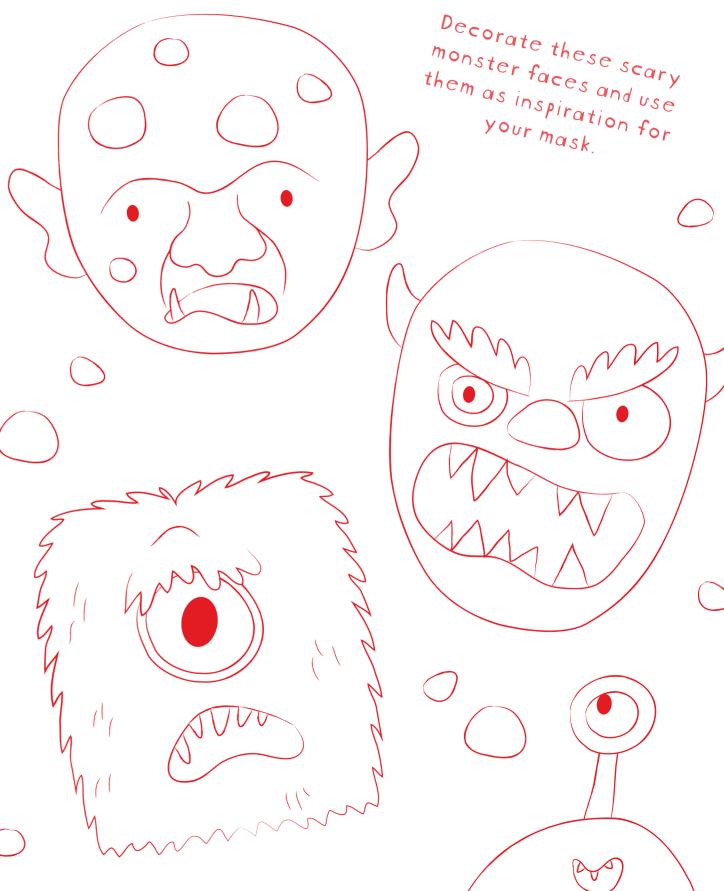

## MONSTER

Add stickers and designs to create your own monster mask!

For extra fun, carefully cut out the mask and add a hole on the left and right sides. Ask an adult to help you thread some string through each hole, and tie a knot to secure it around your head. Make sure the string is not too tight around your head or neck!