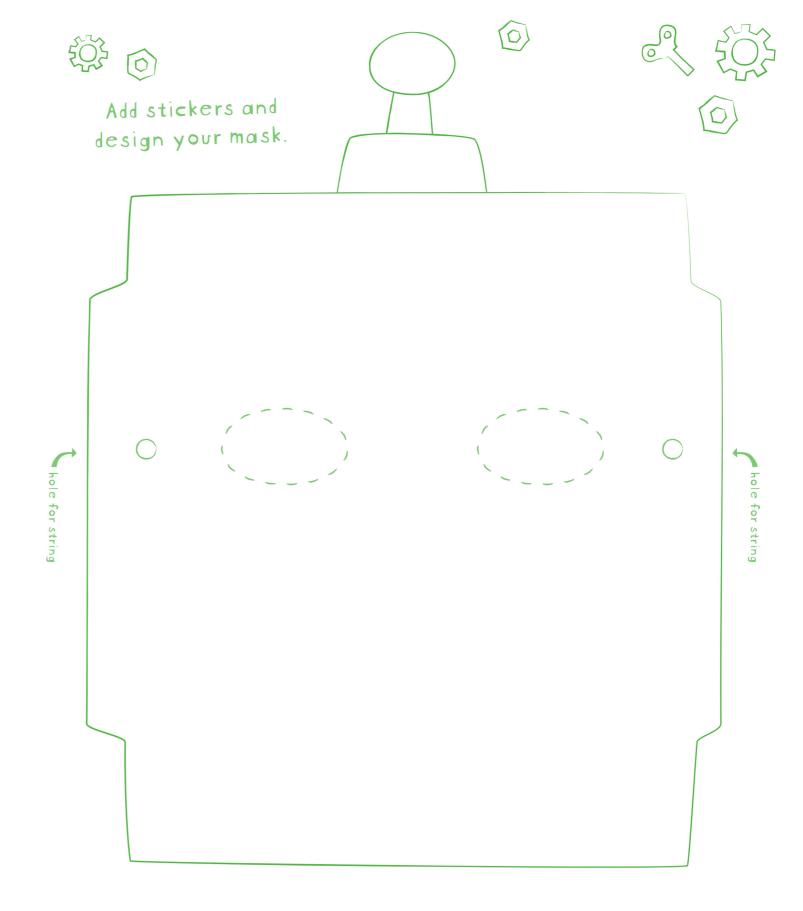

## © Robot doodle Complete these robots, and then on the next page design your own robot mask. 000

For extra fun, carefully cut out the mask and add a hole on the left and right sides. Ask an adult to help you thread some string through each hole and tie a knot to secure around your head. Make sure the string is not too tight around your head or neck!