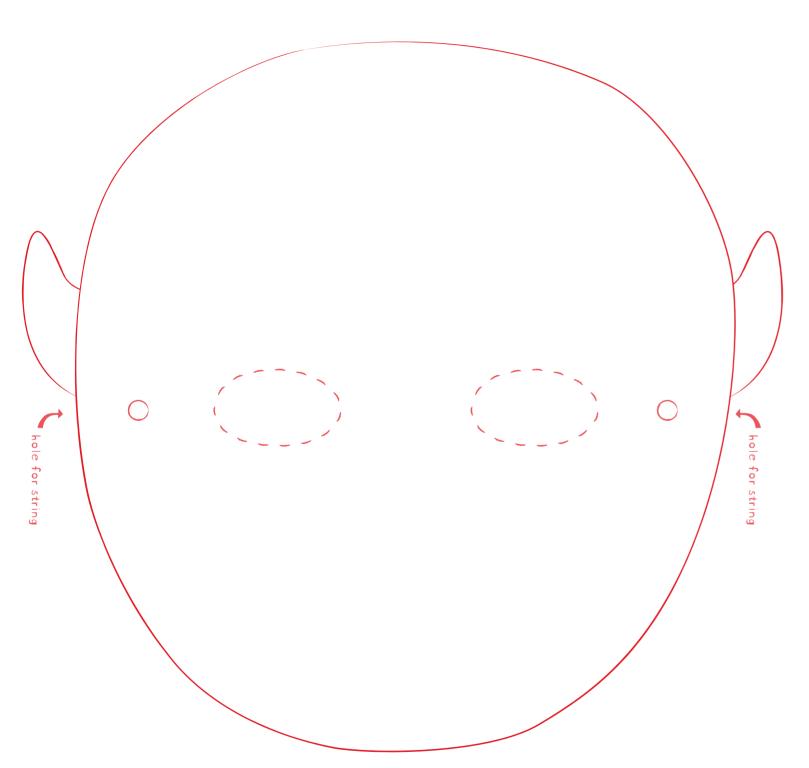

Add stickers and designs to create your own monster mask!

For extra fun, carefully cut out the mask and add a hole on the left and right sides. Ask an adult to help you thread some string through each hole, and tie a knot to secure it around your head. Make sure the string is not too tight around your head or neck!

## MONSTER