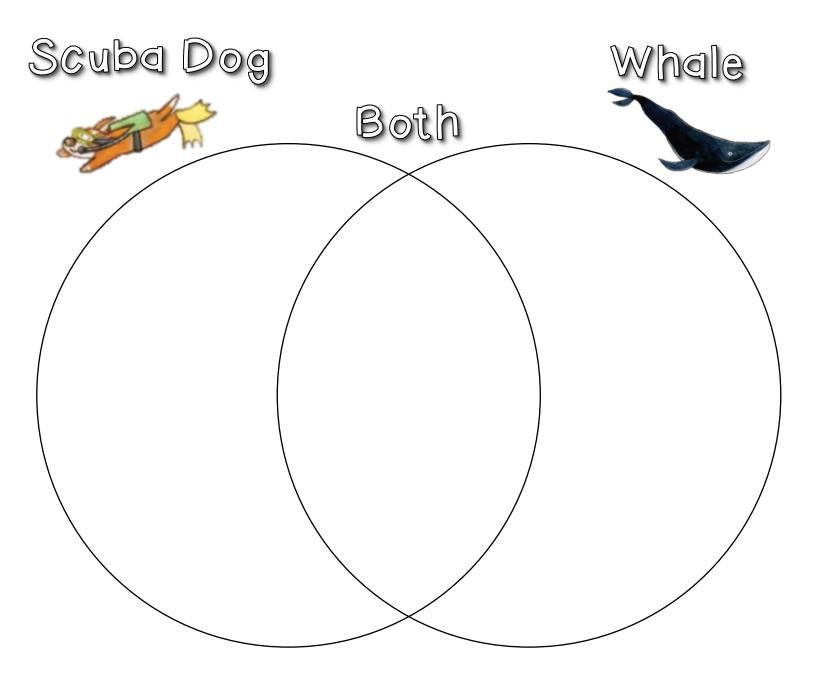

#### by Ann Marie Stephens illustrated by Jessica Golden

| Nan | ne: |  |
|-----|-----|--|
|     |     |  |

Use this Venn diagram to compare Scuba Dog and Whale.